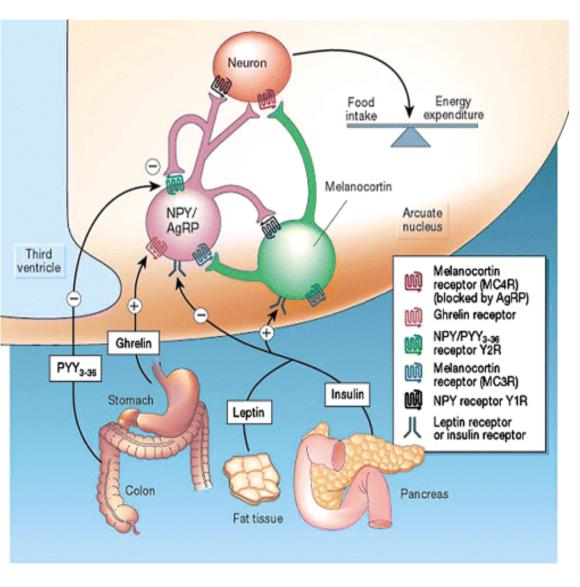

## **Appetite Control**

- Ghrelin
  - Secreted from oxyntic cells of stomach
  - Initiates hunger
    - Increases before meal
    - Decreases afterward
  - Increases calorie intake
- True role in decreasing appetite is debated

- Peptide YY (PYY)
  - Satiety and nutrient absorption
  - Crosses blood brain barrier
  - Secreted from entire intestine
    - Greater in distal
    - L cells
  - Stimulated by food via vagal stimulation
  - Increased levels
    - High calorie
    - Fat
- Inactivated by dipeptidyl peptidase IV (DPPIV)

- Cholecystokinin (CCK)
  - Satiety and nutrient absorption
  - Released by duodenum and jejunum
    - L cells
  - Stimulated by intraluminal food

- Leptin and insulin proportionate to body-fat mass.
- Decrease appetite by inhibiting neurons that produce the molecules NPY and AgRP,
- Stimulating melanocortin-producing neurons in the arcuate-nucleus region of the hypothalamus, near the third ventricle of the brain.
- NPY and AgRP stimulate eating, and melanocortins inhibit eating.
- The gastric hormone ghrelin stimulates appetite by activating the NPY/AgRP-expressing neurons.
- PYY released from the colon, inhibits these neurons and thereby decreases appetite for up to 12 hours.