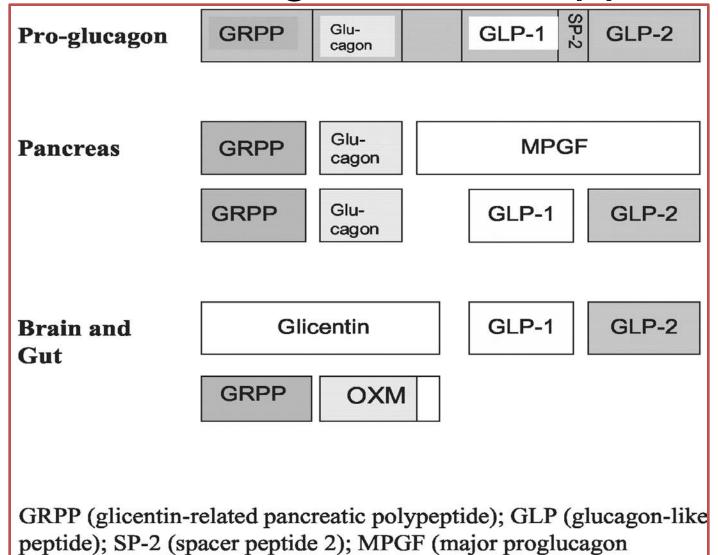

- Glucagon-like peptides (GLP-1 & 2)
  - Satiety
  - Expressed in brain, pancreas and small intestine
    - L-cells
  - Stimulated by food
  - Acts via the GLP-1 receptor
  - Augments postprandial insulin secretion
  - Decreases gastric motility
  - Inhibits gastric acid secretion

- Oxyntomodulin (OXM)
  - Satiety
  - Expressed in brain, and small intestine
    - L-cells
  - Stimulated by food
  - Acts via the GLP-1 receptor
  - Augments postprandial insulin secretion
  - Decreases gastric motility
  - Inhibits gastric acid secretion
  - Meal termination
    - Inhibits Ghrelin