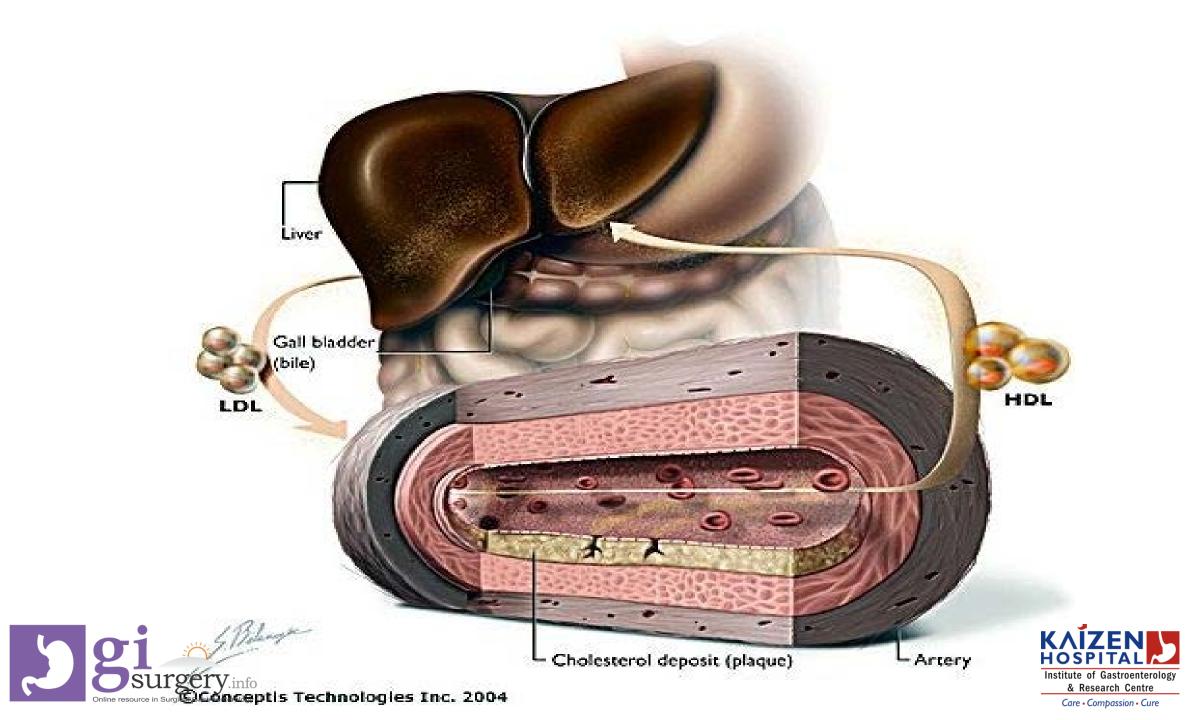

cancer





# Benefits of 10% Weight Loss

| Mortality      | >20% fall in total mortality                   |  |
|----------------|------------------------------------------------|--|
|                | >30% fall in diabetes related deaths           |  |
|                | >40% fall in obesity related deaths            |  |
| Blood pressure | fall of 10mmHg systolic and diastolic pressure |  |
| Diabetes       | 50% fall in fasting glucose                    |  |
| Lipids         | 10% dec. total cholesterol                     |  |
|                | 15% dec. in LDL                                |  |
|                | 30% dec. in triglycerides                      |  |
|                | 8% inc. in HDL                                 |  |





Normal cutsection of artery















# Risk Factors

| Cannot be changed      |                          | Can be changed                      |  |
|------------------------|--------------------------|-------------------------------------|--|
|                        | Pathophysiologic Factors | Life-style factors                  |  |
| Age                    | High blood pressure      | Tobacco use                         |  |
| Gender                 | Diabetes                 | Obesity                             |  |
| Race/Ethnic background | High Cholesterol         | sterol Sedentary/<br>inactivity     |  |
| Heredity               | Women: early menopause   | Personality type/<br>coping ability |  |
|                        |                          | Women: birth control pills          |  |



Institute of Gastro