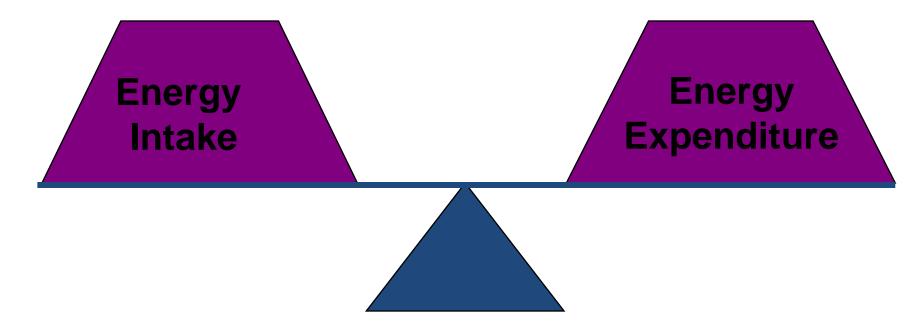

## Obesity-Epidemiology

- It is the 2<sup>nd</sup> most preventable cause of death after smoking
- Decrease life expectancy (2.4 years)
- Increased in co-morbid illnesses