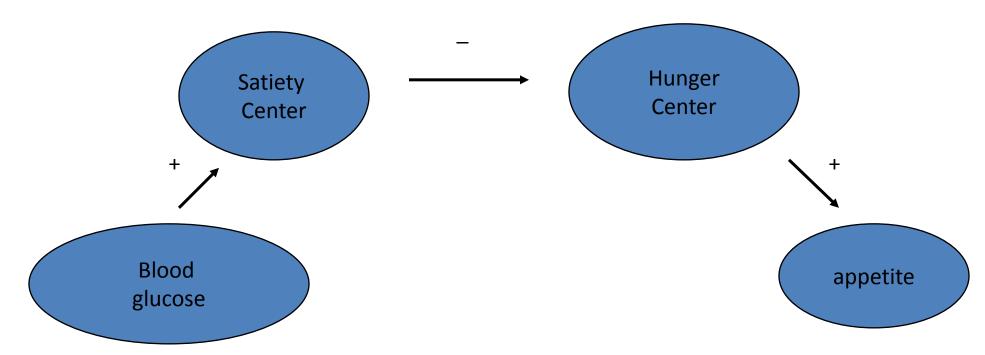

#### **Hunger center**

a region in the lateral hypothalamus that triggers the desire for food

stimulated destroyed

#### **Satiety center**

a region in the ventromedial hypothalamus that suppresses the desire for food

The satiety center has neurons called *glucostats* that rapidly absorb blood glucose after a meal.

hypothesis: glucose uptake causes the satiety center to send inhibitory signals to the hunger center and thus suppresses the appetite.