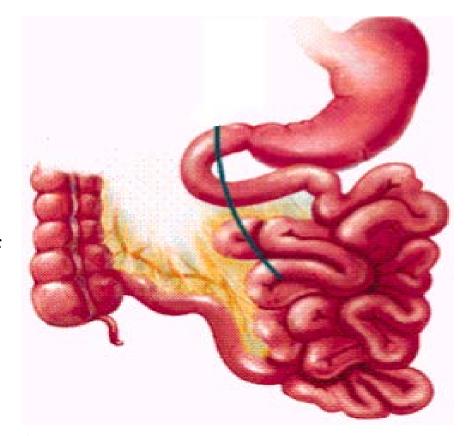

- Cholecystokinin (CCK)
  - Satiety and nutrient absorption
  - Released by duodenum and jejunum
    - L cells
  - Stimulated by intraluminal food

- Leptin and insulin proportionate to body-fat mass.
- Decrease appetite by inhibiting neurons that produce the molecules NPY and AgRP,
- Stimulating melanocortin-producing neurons in the arcuate-nucleus region of the hypothalamus, near the third ventricle of the brain.
- NPY and AgRP stimulate eating, and melanocortins inhibit eating.
- The gastric hormone ghrelin stimulates appetite by activating the NPY/AgRP-expressing neurons.
- PYY released from the colon, inhibits these neurons and thereby decreases appetite for up to 12 hours.

#### Gastric-bypass Hormonal Changes

- After bypass
  - Ghrelin variable results
  - Leptin decreases
  - Glucose decreases
  - Insulin decreases
  - Adiponectin increases
  - CCK, VIP and Serotonin unaffected