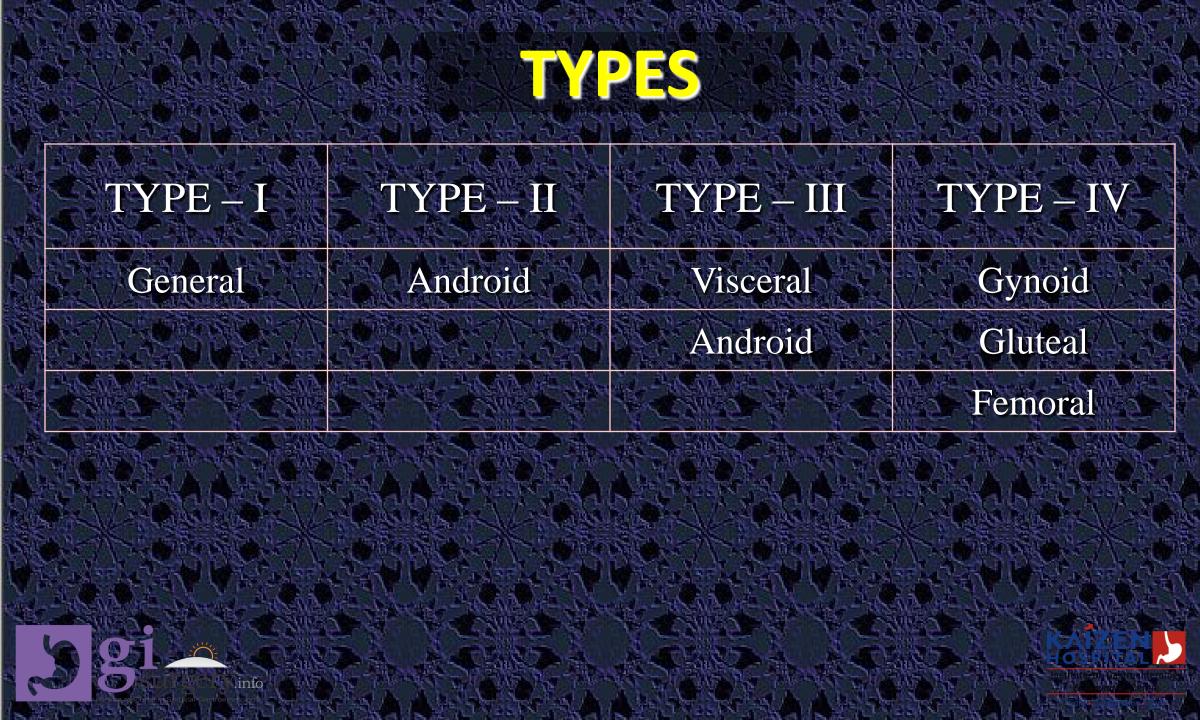

| THE          |

#### Body fat distribution Apple shaped obesity





Women





#### Causes of Obesity





nutritional, activity levels, endocrine, genetic, drugs



- Genetics
- Environment
- Metabolism
- Eating Disorders and Medical Conditions
- Contributing Factors
- Drugs





#### **Genetic Causes**

- Obese parents
- Monozygotic Twins
- Pima Paradox
- Leptin Deficiency
- Maternal Weight / Breast Feeding / Childhood Obesity





- Agouti gene / Mahogany gene
- Leptin gene
- Leptin Receptor gene
- Prohormone convertase I deficiency (PCSK 1)
- TUB gene
- FTO gene
- PPAR gamma
- BDNF
- Prader Willi syndrome
- Bardet Biedl Syndrome









**Leptin's effects.** Because of a gene defect, the boy doesn't make leptin, but treatment with the hormone, begun when he was 3.5 years old (*top*), brought his weight down to normal levels, as shown at age 8.





#### **Envi