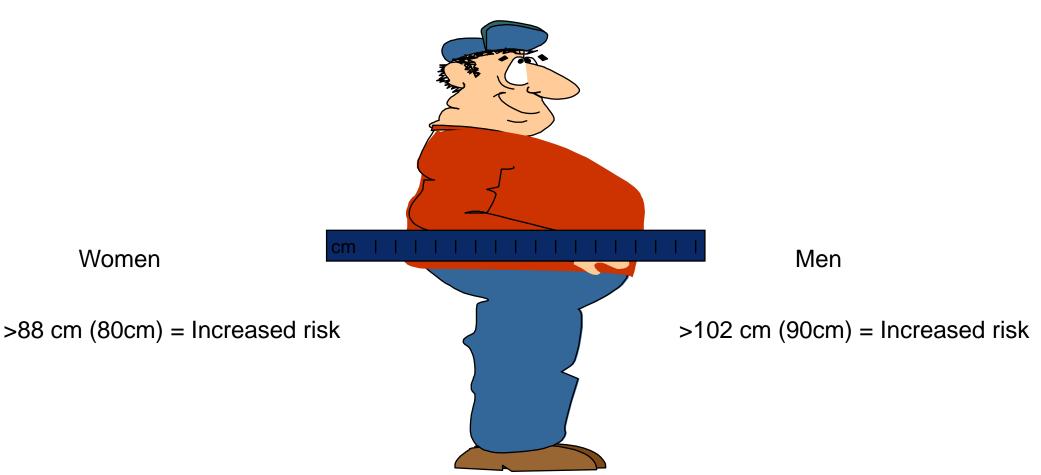

#### WHO classification of obesity

BMI = weight(kg)/height(m)2

| WHO Classification             | BMI            | Risk of Death   |
|--------------------------------|----------------|-----------------|
| Underweight                    | Below 18.5     | Low             |
| Healthy weight                 | 18.5-24.9      | Average         |
| Overweight (grade 1 obesity)   | 25.0-29.9      | Mild increase   |
| Obese (grade 2 obesity)        | 30.0-39.0      | Moderate/severe |
| Morbid/severe obesity(grade 3) | 40.0 and above | Very severe     |