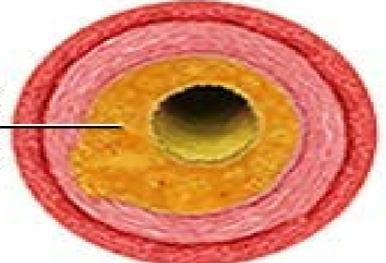

#### WHO classification of obesity

BMI = weight(kg)/height(m)2

| WHO Classification             | BMI            | Risk of Death   |
|--------------------------------|----------------|-----------------|
| Underweight                    | Below 18.5     | Low             |
| Healthy weight                 | 18.5-24.9      | Average         |
| Overweight (grade 1 obesity)   | 25.0-29.9      | Mild increase   |
| Obese (grade 2 obesity)        | 30.0-39.0      | Moderate/severe |
| Morbid/severe obesity(grade 3) | 40.0 and above | Very severe     |