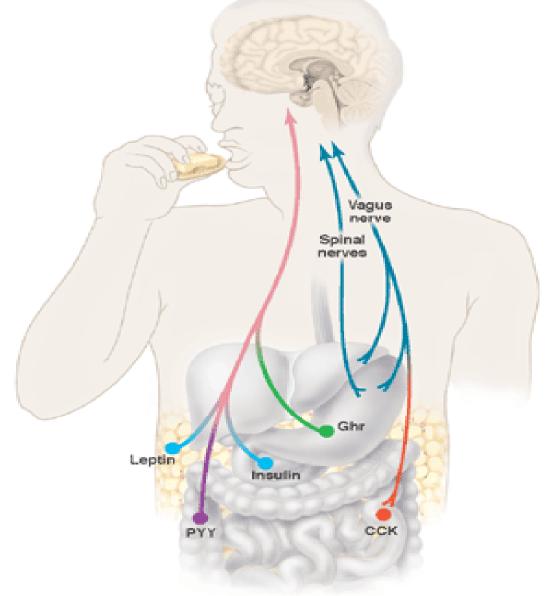

#### **Role of Hormones in Appetite Regulation**

- Hormones from GI: cholecystokinin:

suppressant

ghrelin: stimulant

PYY: suppressant

- Adipocytes (fat cells) secrete hormones (leptin) that regulate appetite and body weight.

## **Appetite Control**

- Ghrelin
  - Secreted from oxyntic cells of stomach
  - Initiates hunger
    - Increases before meal
    - Decreases afterward
  - Increases calorie intake
- True role in decreasing appetite is debated

- Peptide YY (PYY)
  - Satiety and nutrient absorption
  - Crosses blood brain barrier
  - Secreted from entire intestine
    - Greater in distal
    - L cells
  - Stimulated by food via vagal stimulation
  - Increased levels
    - High calorie
    - Fat
- Inactivated by dipeptidyl peptidase IV (DPPIV)

- Cholecystokinin (CCK)
  - Satiety and nutrient absorption
  - Released by duodenum and jejunum
    - L cells
  - Stimulated by intraluminal food

- Leptin and insulin proportionate to body-fat mass.
- Decrease appetite by inhibiting neurons that produce the molecules NPY and AgRP,
- Stimulating melanocortin-producing neurons in the arcuate-nucleus region of the hypothalamus, near the third ventricle of the brain.
- NPY and AgRP stimulate eating, and melanocortins inhibit eating.
- The gastric hormone ghrelin stimulates appetite by activating the NPY/AgRP-expressing neurons.
- PYY released from the colon, inhibits these neurons and thereby decreases appetite for up to 12 hours.