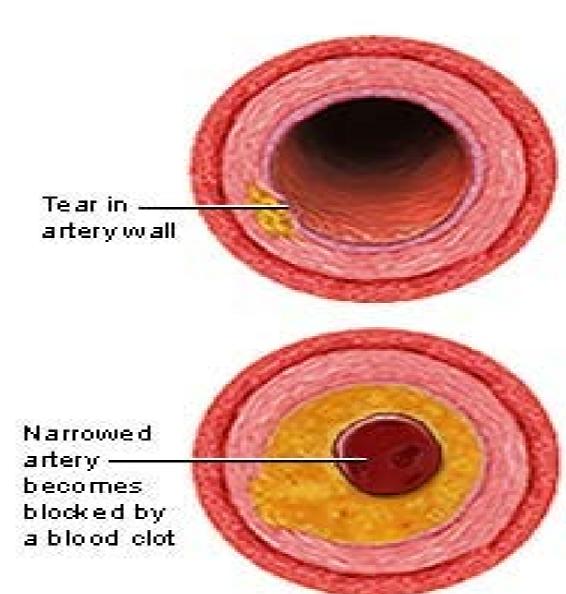

ostate cancer





# Benefits of 10% Weight Loss

| Mortality      | >20% fall in total mortality                   |  |
|----------------|------------------------------------------------|--|
|                | >30% fall in diabetes related deaths           |  |
|                | >40% fall in obesity related deaths            |  |
| Blood pressure | fall of 10mmHg systolic and diastolic pressure |  |
| Diabetes       | 50% fall in fasting glucose                    |  |
| Lipids         | 10% dec. total cholesterol                     |  |
|                | 15% dec. in LDL                                |  |
|                | 30% dec. in triglycerides                      |  |
|                | 8% inc. in HDL                                 |  |





Normal cutsection of artery















# Risk Factors

| Cannot be changed      |                          | Can be changed                      |  |
|------------------------|--------------------------|-------------------------------------|--|
|                        | Pathophysiologic Factors | Life-style factors                  |  |
| Age                    | High blood pressure      | Tobacco use                         |  |
| Gender                 | Diabetes                 | Obesity                             |  |
| Race/Ethnic background | High Cholesterol         | sterol Sedentary/<br>inactivity     |  |
| Heredity               | Women: early menopause   | Personality type/<br>coping ability |  |
|                        |                          | Women: birth control pills          |  |



Institute of