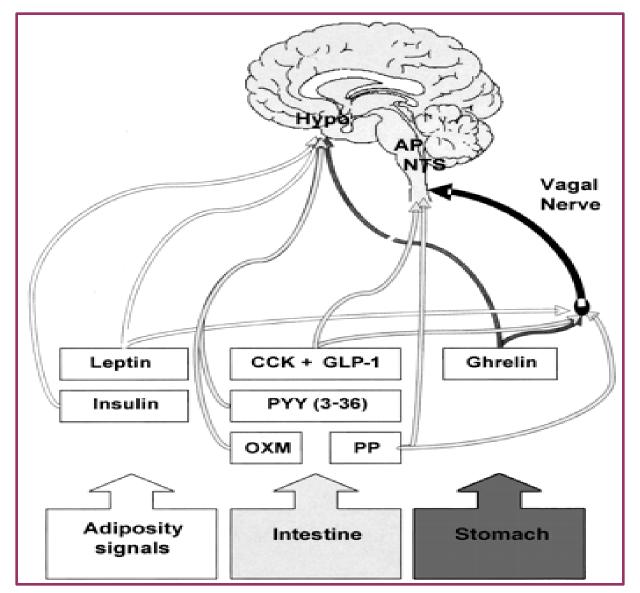

## **Appetite Control**

- Ghrelin
  - Secreted from oxyntic cells of stomach
  - Initiates hunger
    - Increases before meal
    - Decreases afterward
  - Increases calorie intake
- True role in decreasing appetite is debated

- Peptide YY (PYY)
  - Satiety and nutrient absorption
  - Crosses blood brain barrier
  - Secreted from entire intestine
    - Greater in distal
    - L cells
  - Stimulated by food via vagal stimulation
  - Increased levels
    - High calorie
    - Fat
- Inactivated by dipeptidyl peptidase IV (DPPIV)

- Pancreatic polypeptide (PP)
  - Satiety and nutrient absorption
  - Produced by pancreas
    - Colon and rectum
  - Stimulated by food
  - More is released with later meals of the day
- Increased with anorexia
- Variable levels seen with obesity

- Glucagon-like peptides (GLP-1 & 2)
  - Satiety
  - Expressed in brain, pancreas and small intestine
    - L-cells
  - Stimulated by food
  - Acts via the GLP-1 receptor
  - Augments postprandial insulin secretion
  - Decreases gastric motility
  - Inhibits gastric acid secretion

- Oxyntomodulin (OXM)
  - Satiety
  - Expressed in brain, and small intestine
    - L-cells
  - Stimulated by food
  - Acts via the GLP-1 receptor
  - Augments postprandial insulin secretion
  - Decreases gastric motility
  - Inhibits gastric acid secretion
  - Meal termination
    - Inhibits Ghrelin

- Cholecystokinin (CCK)
  - Satiety and nutrient absorption
  - Released by duodenum and jejunum
    - L cells
  - Stimulated by intraluminal food

- Leptin and insulin proportionate to body-fat mass.
- Decrease appetite by inhibiting neurons that produce the molecules NPY and AgRP,
- Stimulating melanocortin-producing neurons in the arcuate-nucleus region of the hypothalamus, near the third ventricle of the brain.
- NPY and AgRP stimulate eating, and melanocortins inhibit eating.
- The gastric hormone ghrelin stimulates appetite by activating the NPY/AgRP-expressing neurons.
- PYY released from the colon, inhibits these neurons and thereby decreases appetite for up to 12 hours.