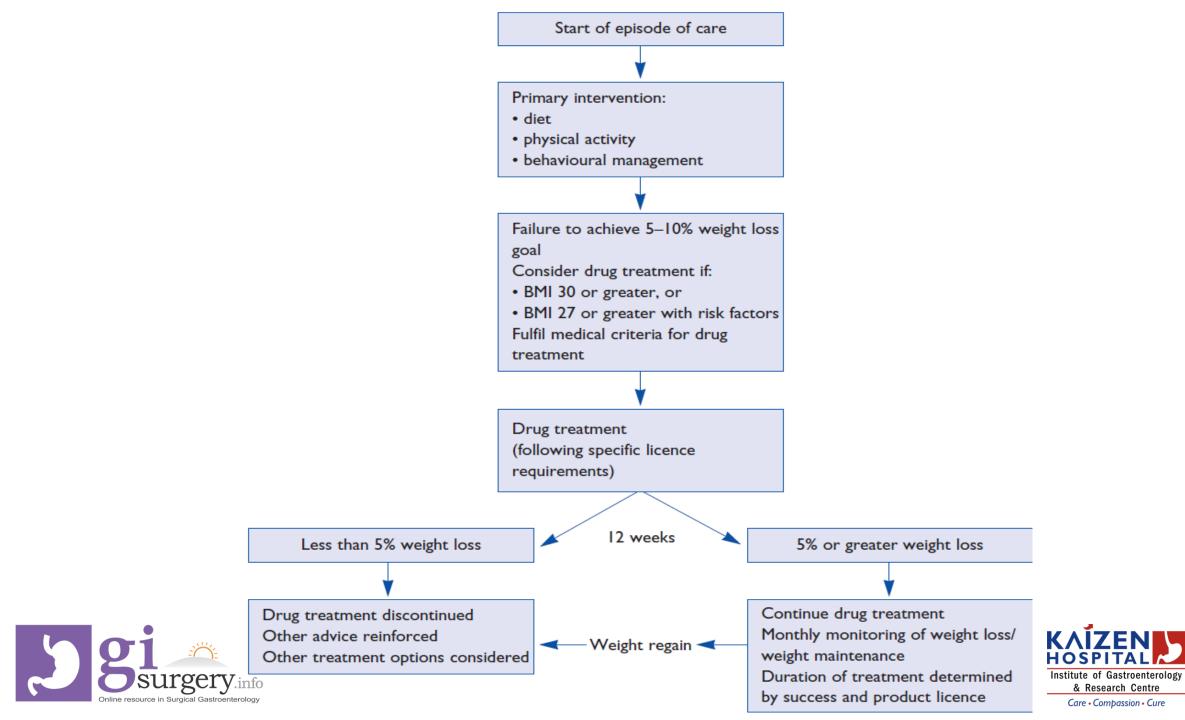

ght loss relative to associated medical risk.
- In such patients, drug treatment may be appropriate for
- those whose BMI is ≥30
- those with established comorbidities whose BMI is ≥27, if the drug licence permits.
- Weight lowering drugs should be targeted at those at high risk from obesity, not at obesity alone.

**RCP Guidelines** 





The following groups should have priority for drug treatment:

- Patients with established comorbidities such as type 2 diabetes, hypertension, dyslipidaemia
- Patients who are physically restricted by their weight either because of breathlessness or arthritis
- Patients considered to be at high risk for example, those with family histories of overweight or obese parents who died prematurely from CHD or developed type 2 diabetes with complications.







# DRUG THERAPY

Serotonergic agents

- Fenfluramine
  - Dexfenfluramine

Mixed Nor-adrenergic-serotonergic agent

Sibutramine

- Reduce Nutrient Absorption
- Orlistat

- Currently withdrawn because of valvular heart disease
- 5-8% reduction weight over 6 months
- Weight loss maintain upto 1 year
- B.P., Pulse, drymouth, headache, insomnia & constipation
- Weight loss upto 9%
- Flatulence, fecal urgency, incontinence, steatorrhoea & frequency





## Fenfluramine

- Introduced on the U.S. market in 1973
- <u>Racemic</u> mixture of two <u>enantiomers</u>, <u>dextrofenfluramine</u> and levofenfluramine
- Increases the level of the <u>neurotransmitter serotonin</u>
- <u>Release</u> of <u>serotonin</u> by disrupting <u>vesicular</u> storage of the neurotransmitter, and reversing serotonin <u>