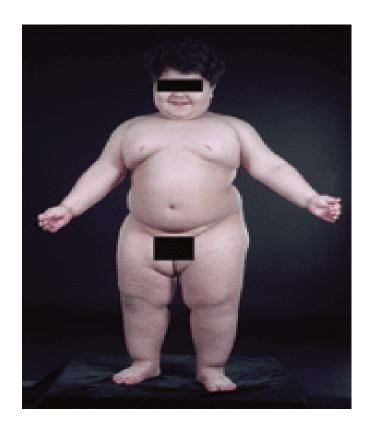

### Obesity

National Institutes of Health :

Anyone with a body mass index of 30 or above is considered obese. A body mass index above 40 is considered morbidly obese.